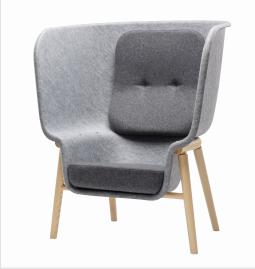

# Pod PET Felt Privacy Chair

- made from recycled PET bottles
- fully customisable design
- gentle sound-dampening effect
- suitable for contract use
- delivered preassembled

### **Bespoke options**

Create a custom design in the Configurator at devorm.nl

Designed with privacy in mind, Pod chair grants a sense of seclusion combined with extensive seating comfort. The embracing PET Felt shell has a pleasant soft texture and a subtle sound-dampening effect. Combined with an elegant ash frame and two upholstered cushions, they create a unique expression making the chair a true eye-catcher. Pod solves privacy issues in breakout areas, hotel lobbies and lounge zones. It comes in eleven unique PET Felt blends with many options for frame colour and upholstery.