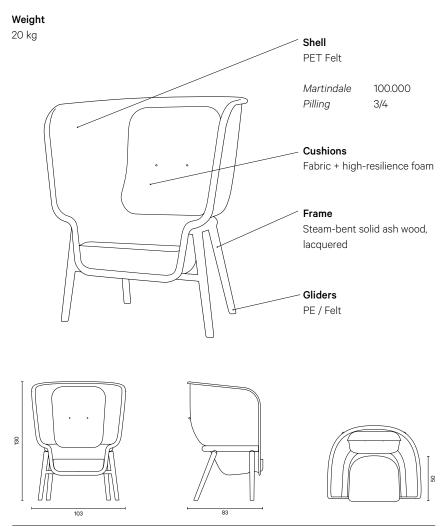

# Product overview

#### Frame

| Standard | Clear lacquer / RAL 9011 (Black) with matt finish |
|----------|---------------------------------------------------|
| Custom   | Any RAL colour with matt finish                   |

### Certifications

- ISO 12947-2:2016 Abrasion resistance test (performed on PET Felt)
- ISO 12945-2:2000 Pilling Martindale (performed on PET Felt)