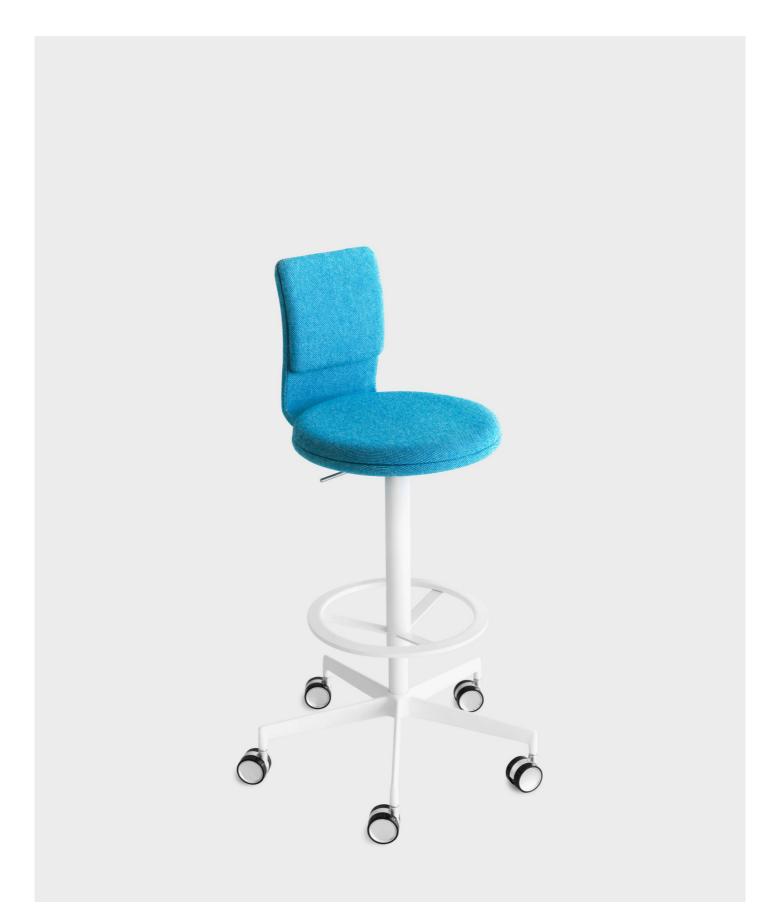

# lapalma

Dynamic and focused like a contemporary working day. With its backrest and height adjustment, the LAB stool has the "shape" to adapt itself to any working needs. A classic of industrial design, it features the latest colours and a modern profile.

### | S71 stool with backrest and footrest H65 ÷ 78

Stool with swivel seat and adjustable height with die-cast aluminium base with footrest, sandblasted or powder coated, and self-braking castors. Seat and backrest in plywood upholstered with fire-retardant polyurethane foam and covered with fabric, soft leather or eco-leather. The back-rest is height adjustable.