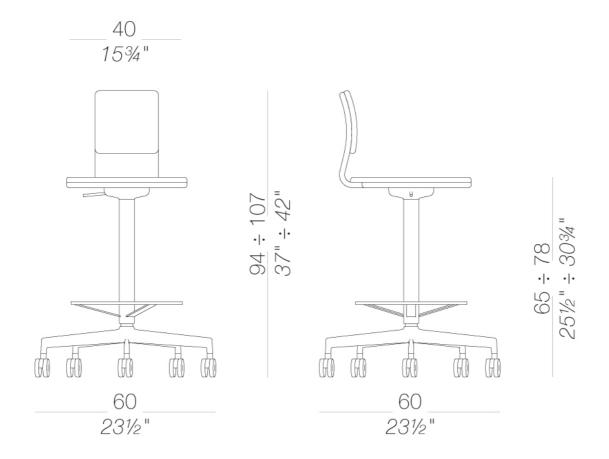

### | S71 stool with backrest and footrest H65 ÷ 78

Stool with swivel seat and adjustable height with die-cast aluminium base with footrest, sandblasted or powder coated, and self-braking castors. Seat and backrest in plywood upholstered with fire-retardant polyurethane foam and covered with fabric, soft leather or eco-leather. The back-rest is height adjustable.